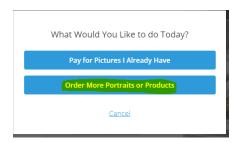

• Click on "Order More Portraits or Products"

- A box will appear with your child's proof, along with their name and grade. Click on "Confirm & Continue"
- You are now ready to Shop & Order.
- Click on PHOTOS & GIFTS and start your order.