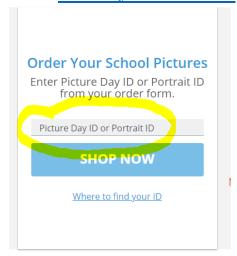

## **Spring Picture Access & Ordering Process**

To get the Portrait ID and Access Code, you have 2 options.

- 1. Call 1-800-736-4753 (Option 6) or
- 2. Go to <a href="www.mylifetouch.com">www.mylifetouch.com</a> and in the bottom left corner click on the "LIVE CHAT" button.

Once you have the 2 codes, please follow the steps below to access the pictures.

• Go to www.mylifetouch.com and enter the Portrait ID.

• Once you enter the Portrait ID, then the Access Code and Last Name box will open up for entry.