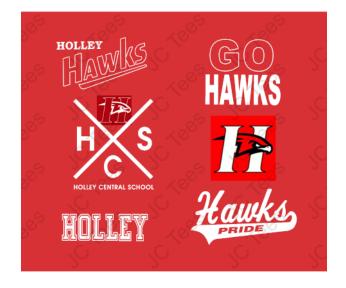

## **Artwork Options:**

Shirt Options: "Holley Hawks", HCS, "Holley", "Go Hawks", Hawk Logo, "Hawks Pride"

Pants options: "Holley", "Hawks", Hawk Logo